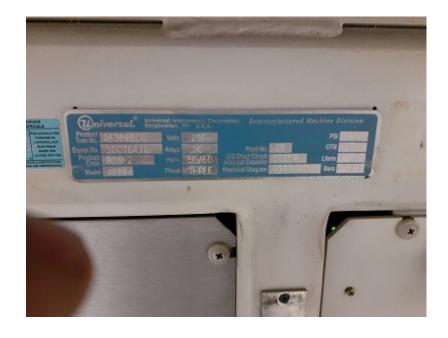

## **Universal GSM 2**

Product Code: 4688A

Power: 230 V 30 Amps 50/60 Hz 3 Phase

Air required: 90 PSI (6 bars), 6 CFM (160 liters)

Operating system/Software: OS 2/4, UIC 4.5 Supp E

Heads: Flex 2 (Front) & C4 High Pressure (Rear)