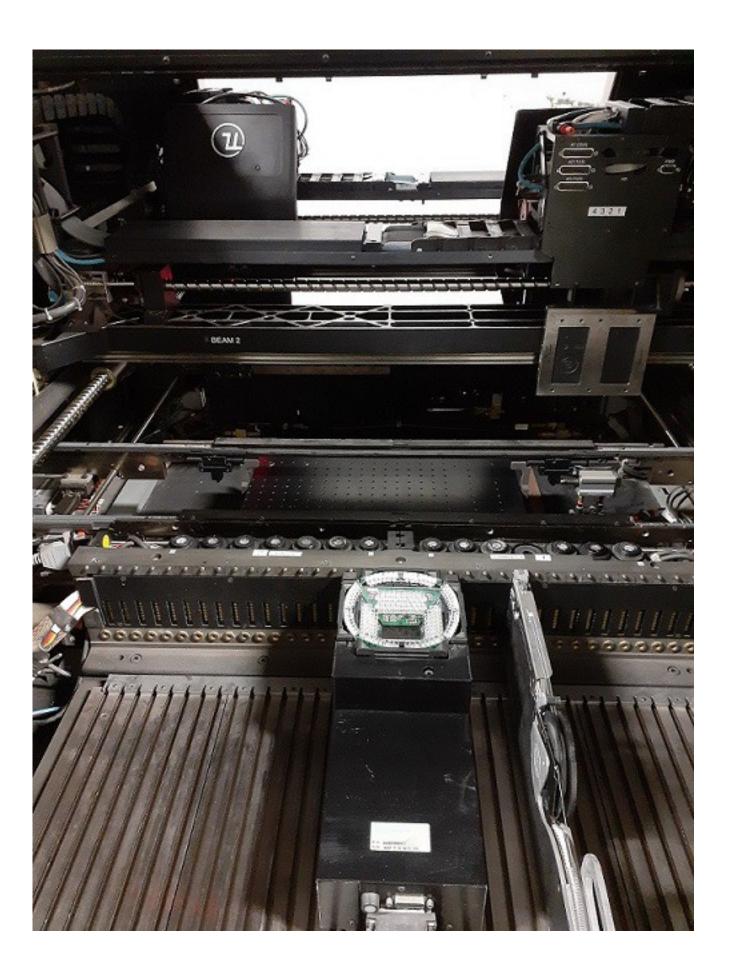

Camera type: ULC cameras: Front: C4 2,6 mil, Rear: C4 4 mil

PEC camera is 1 mil

Changers: 4 Flex changers

Nozzles: Front head 2 X 08 MPF, 4 X 10 MPF, 4 X 125F, 4 X 234F, 4 X 340 F, 1 X 400 XS

Rear head 2 X 08 MPF, 4 X 10 MPF, 4 X 125F, 4 X 234F, 4 X 340 F, 1 X 400 XS