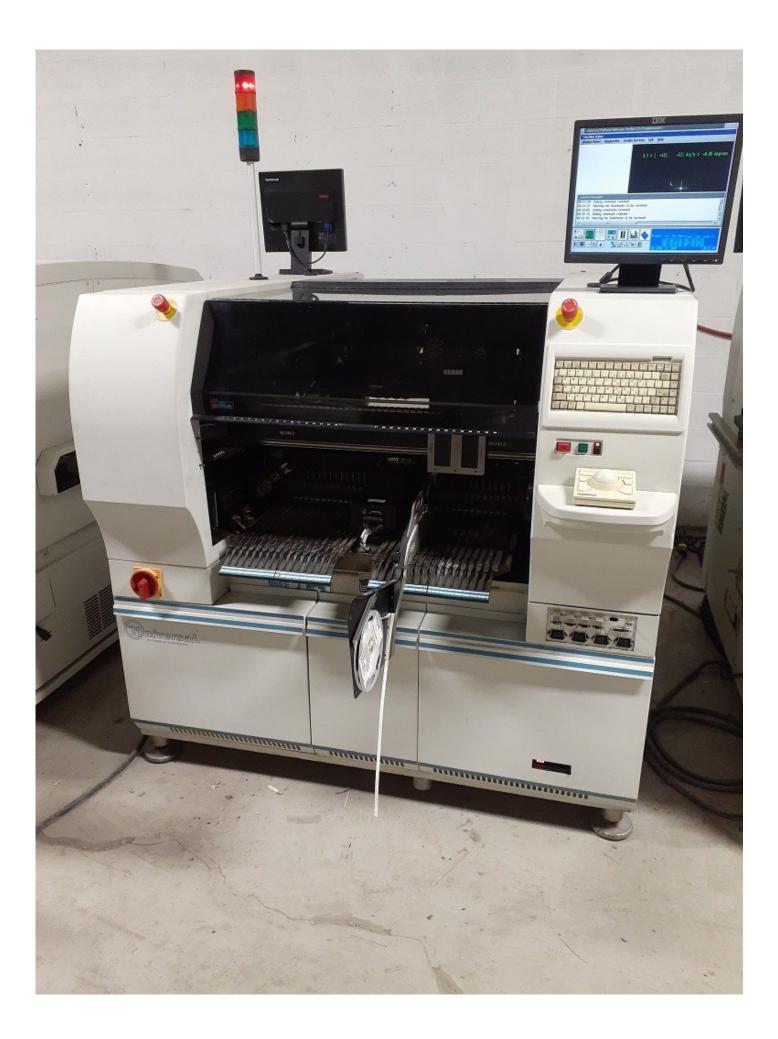

## **Universal GSM 2**

Product Code: 4688A

Power: 230 V 30 Amps 50/60 Hz 3 Phase

Air required: 90 PSI (6 bars), 6 CFM (160 liters)

Operating system/Software: OS 2/4, UIC 4.5 Supp E

Heads: Flex 2 (Front) & C4 High Pressure (Rear)